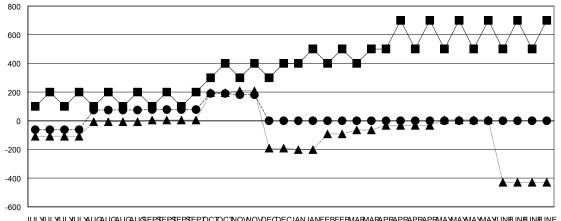

## GOALS AND ACTUAL MEMBERS CUMULATIVE

| -■- MEMBER GROWTH NET GOAL        |  |  |  |  |  |  |
|-----------------------------------|--|--|--|--|--|--|
| - ● - MEMBER GROWTH ACTUAL        |  |  |  |  |  |  |
| - ▲ - LAST YEAR MEMBERSHIP ACTUAL |  |  |  |  |  |  |
|                                   |  |  |  |  |  |  |
|                                   |  |  |  |  |  |  |
|                                   |  |  |  |  |  |  |

## District 307 A2

GMT: **LOCATION INDONESIA GMT CA** 

| •             |               |             |               |                       |                           |                         | J J                                          |  |
|---------------|---------------|-------------|---------------|-----------------------|---------------------------|-------------------------|----------------------------------------------|--|
|               | Club          | s           |               | Members               |                           |                         |                                              |  |
|               | RESULTS FOR   | R 2019-2020 |               | RESULTS FOR 2019-2020 |                           |                         |                                              |  |
| QUARTER       | NEW CLUB GOAL | NEW CLUBS   | DROPPED CLUBS | QUARTER               | MEMBER GROWTH NET<br>GOAL | MEMBER GROWTH<br>ACTUAL | DROPPED MEMBERS ACTUAL (including transfers) |  |
| JULY/AUG/SEPT | 2             | 8           | 20            | JULY/AUG/SEPT         | 150                       | 976                     | 536                                          |  |
| OCT/NOV/DEC   | 1             | 0           | 2             | OCT/NOV/DEC           | 200                       | 308                     | 100                                          |  |
| JAN/FEB/MAR   | 1             | 0           | 0             | JAN/FEB/MAR           | 100                       | 0                       | 0                                            |  |
| APR/MAY/JUNE  | 1             | 0           | 0             | APR/MAY/JUNE          | 150                       | 0                       | 0                                            |  |