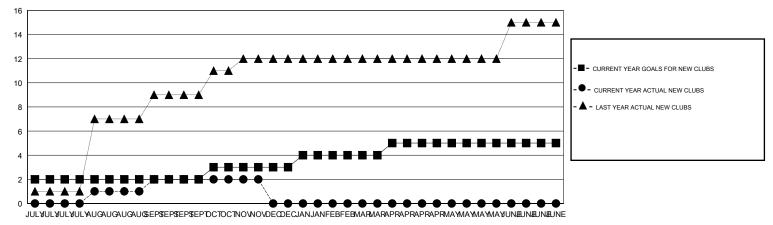

## GOALS AND ACTUAL NEW CLUBS CUMULATIVE

## District 307 A2

GMT: **LOCATION INDONESIA GMT CA** 

| •             |               |             |               |                       |                           |                         | J J                                          |  |
|---------------|---------------|-------------|---------------|-----------------------|---------------------------|-------------------------|----------------------------------------------|--|
|               | Club          | s           |               | Members               |                           |                         |                                              |  |
|               | RESULTS FOR   | R 2019-2020 |               | RESULTS FOR 2019-2020 |                           |                         |                                              |  |
| QUARTER       | NEW CLUB GOAL | NEW CLUBS   | DROPPED CLUBS | QUARTER               | MEMBER GROWTH NET<br>GOAL | MEMBER GROWTH<br>ACTUAL | DROPPED MEMBERS ACTUAL (including transfers) |  |
| JULY/AUG/SEPT | 2             | 8           | 20            | JULY/AUG/SEPT         | 150                       | 976                     | 536                                          |  |
| OCT/NOV/DEC   | 1             | 0           | 2             | OCT/NOV/DEC           | 200                       | 308                     | 100                                          |  |
| JAN/FEB/MAR   | 1             | 0           | 0             | JAN/FEB/MAR           | 100                       | 0                       | 0                                            |  |
| APR/MAY/JUNE  | 1             | 0           | 0             | APR/MAY/JUNE          | 150                       | 0                       | 0                                            |  |